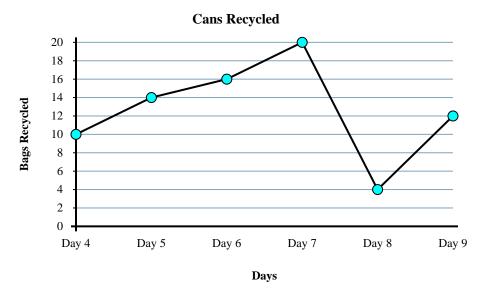

The graph below shows the bags of cans recycled. Use the graph to answer the questions.

- 1) Were more bags recycled on Day 4 or Day 7?
- 2) How many bags were recycled on Day 6?
- 3) Which day had the fewest bags recycled?
- 4) What is the difference in the number of bags recycled on Day 6 and the number recycled on Day 7?
- 5) Were fewer bags recycled on Day 7 or Day 8?
- 6) Which day had the greatest number of bags recycled?
- 7) What is the total number of bags recycled?
- 8) From Day 4 to Day 5 did the amount of bags recycled increase or decrease?
- 9) How many bags were recycled on Day 9?
- 10) On Day 6 the goal was to recycle 18 bags. Was the goal reached?

www.CommonCoreSheets.com

- 1. \_\_\_\_\_
- 2.
- 3. \_\_\_\_\_
- 4. \_\_\_\_\_
- 5. \_\_\_\_\_
- 6. \_\_\_\_
- 7. \_\_\_\_\_
- 8.
- 9. \_\_\_\_\_
- 10. \_\_\_\_\_

The graph below shows the bags of cans recycled. Use the graph to answer the questions.

- Were more bags recycled on Day 4 or Day 7?
- How many bags were recycled on Day 6?
- Which day had the fewest bags recycled?
- What is the difference in the number of bags recycled on Day 6 and the number recycled on Day 7?
- Were fewer bags recycled on Day 7 or Day 8?
- Which day had the greatest number of bags recycled?
- What is the total number of bags recycled?
- 8) From Day 4 to Day 5 did the amount of bags recycled increase or decrease?
- **9**) How many bags were recycled on Day 9?
- On Day 6 the goal was to recycle 18 bags. Was the goal reached?